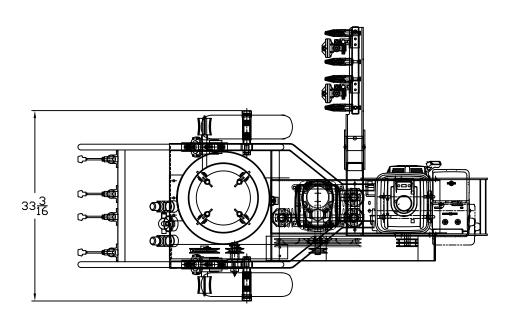

Kelly-Creswell 1221 Groop Rd. Springfield, DH 45504 937-22-3978 Since 1937 TITLE: DOUBLE GUN TRACTION FRAME GENERAL DIMENSIONS DWG NO./PART NO. DRAWN BY 11/11/10 DATE APPROVED HDCT-2 PAGE #: 2-3 APPROVED BY SCALE: SIZE:

REV:

| LENGTH (INCHES)      | 78″     |
|----------------------|---------|
| WIDTH (INCHES)       | 47"     |
| HEIGHT (INCHES)      | 51.25″  |
| EST. SHIPPING WEIGHT | 400 LBS |
| APPROX. CUBIC FEET   | 105′    |