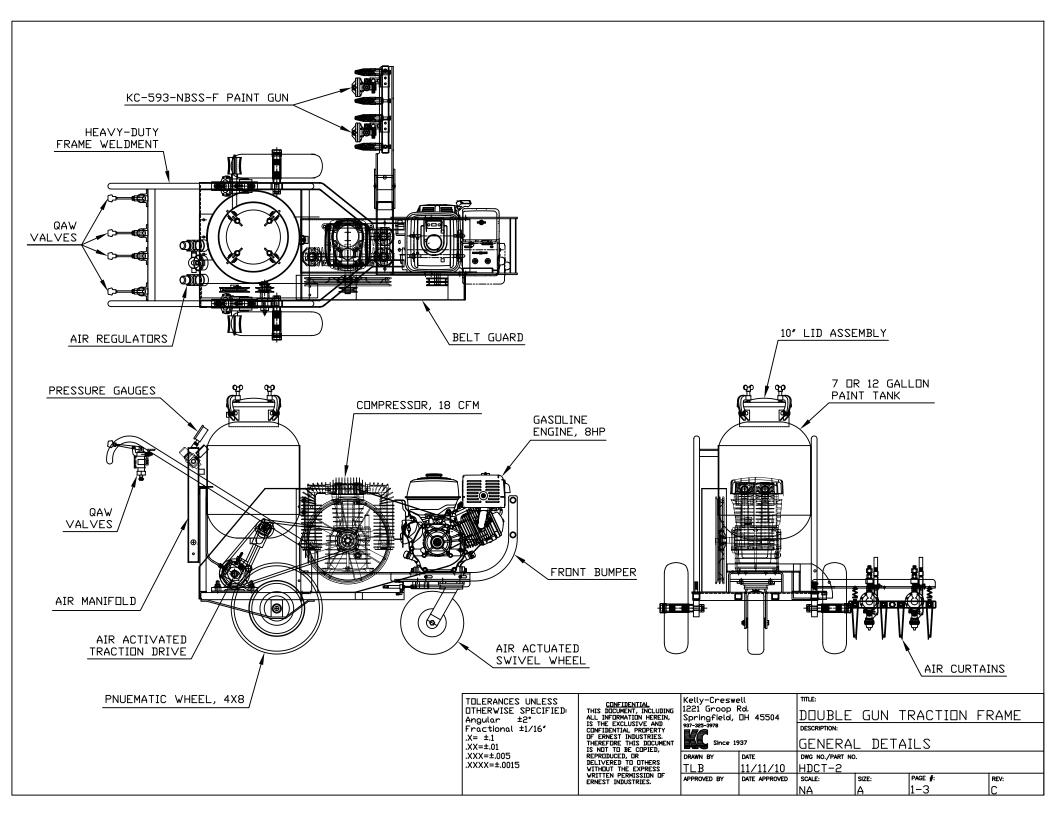

TDLERANCES UNLESS
DTHERWISE SPECIFIED:
Angular ±2°
Fractional ±1/16'
.X= ±1 .XX=±.01 .XXX=±.005 .XXXX=±.0015

CONFIDENTIAL
THIS DOCUMENT, INCLUDING
ALL INFORMATION HEREIN,
IS THE EXCLUSIVE AND
CONFIDENTIAL PROPERTY
OF ERNEST INDUSTRIES
THEREFORE THIS DOCUMENT
IS NOT TO BE COPIED,
REPRODUCED, OR
DELIVERED TO DITHERS
WITHOUT THE EXPRESS
WRITTEN PERMISSION OF
ERNEST INDUSTRIES.

Kelly-Creswell 1221 Groop Rd. Springfield, DH 45504 937-22-3978 Since 1937 TITLE: DOUBLE GUN TRACTION FRAME GENERAL DIMENSIONS DWG NO./PART NO. DRAWN BY 11/11/10 DATE APPROVED HDCT-2 PAGE #: 2-3 APPROVED BY SCALE: SIZE: