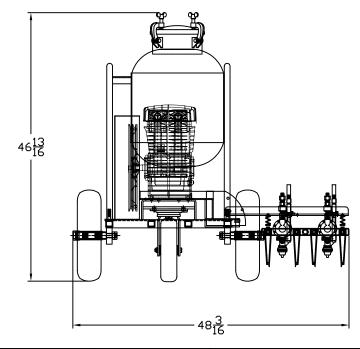

Kelly-Creswell 1221 Groop Rd. Springfield, DH 45504 937-22-3978 Since 1937 TITLE: DOUBLE GUN TRACTION FRAME GENERAL DIMENSIONS DWG NO./PART NO. DRAWN BY 11/11/10 DATE APPROVED HDCT-2 PAGE #: 2-3 APPROVED BY SCALE: SIZE:

REV:

| LENGTH (INCHES)      | 78″     |
|----------------------|---------|
| WIDTH (INCHES)       | 47"     |
| HEIGHT (INCHES)      | 51.25″  |
| EST. SHIPPING WEIGHT | 400 LBS |
| APPROX. CUBIC FEET   | 105′    |