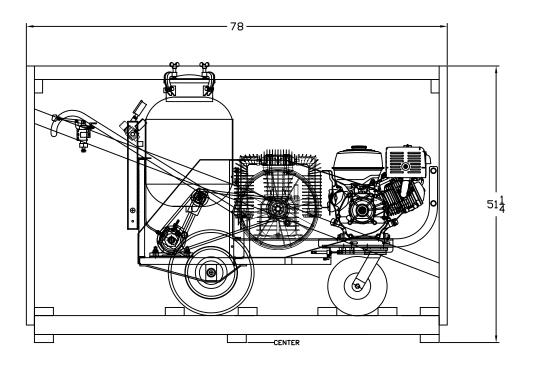

REV:

| LENGTH (INCHES)      | 78″     |
|----------------------|---------|
| WIDTH (INCHES)       | 47"     |
| HEIGHT (INCHES)      | 51.25″  |
| EST. SHIPPING WEIGHT | 400 LBS |
| APPROX. CUBIC FEET   | 105′    |

Kelly-Creswell 1221 Groop Rd. Springfield, DH 45504 937-22-3978 Since 1937

DRAWN BY

APPROVED BY

11/11/10 DATE APPROVED

DOUBLE GUN TRACTION FRAME

SHIPPING DIMENSIONS DWG NO./PART NO.

HDCT-2 SCALE: SIZE:

TITLE: