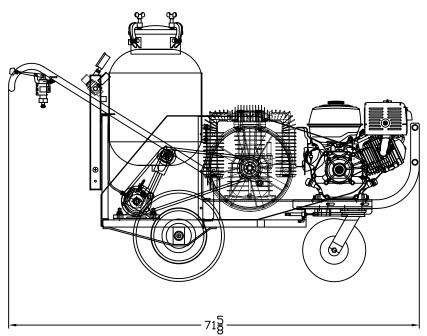

Kelly-Creswell 1221 Groop Rd. Springfield, DH 45504 937-22-3978 Since 1937 TITLE: DOUBLE GUN TRACTION FRAME GENERAL DIMENSIONS DWG NO./PART NO. DRAWN BY 11/11/10 DATE APPROVED HDCT-2 PAGE #: 2-3 APPROVED BY SCALE: SIZE:

REV:

| LENGTH (INCHES)      | 78″     |
|----------------------|---------|
| WIDTH (INCHES)       | 47"     |
| HEIGHT (INCHES)      | 51.25″  |
| EST. SHIPPING WEIGHT | 400 LBS |
| APPROX. CUBIC FEET   | 105′    |