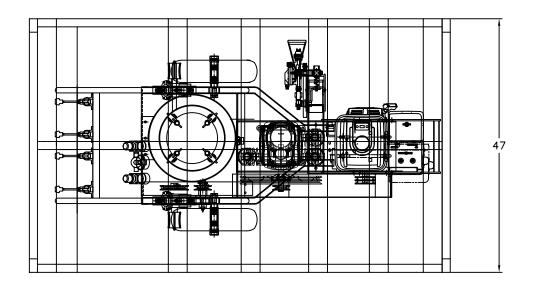

Kelly-Creswell 1221 Groop Rd. Springfield, DH 45504 937-22-3978 Since 1937 TITLE: DOUBLE GUN TRACTION FRAME GENERAL DIMENSIONS DWG NO./PART NO. DRAWN BY 11/11/10 DATE APPROVED HDCT-2 PAGE #: 2-3 APPROVED BY SCALE: SIZE:

REV:

| LENGTH (INCHES)      | 78″     |
|----------------------|---------|
| WIDTH (INCHES)       | 47"     |
| HEIGHT (INCHES)      | 51.25″  |
| EST. SHIPPING WEIGHT | 400 LBS |
| APPROX. CUBIC FEET   | 105′    |